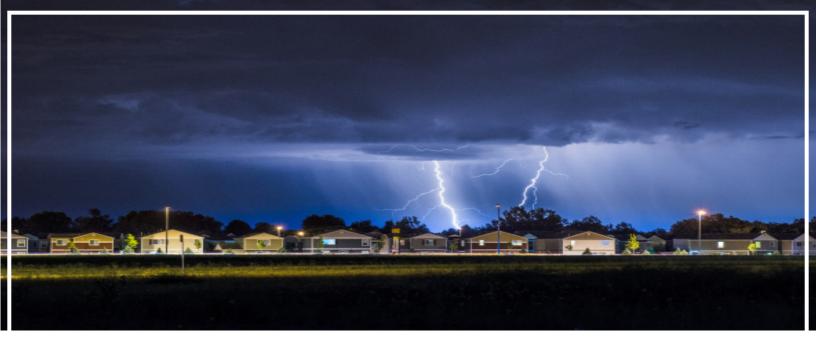

#### Why You Need It:

The last few years have been calamitous for weather in the USA, with severe storms hitting ever region of the country. These severe storms are prompting many companies to require increasingly higher Wind/Hail deductibles.