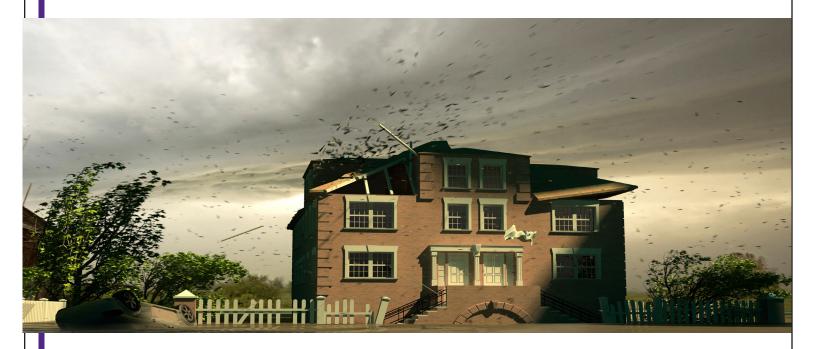

# WIND/HAIL DEDUCTIBLE BUY DOWN INSURANCE

#### What Is It?

This is a product agents can offer their clients that provides an option for policyholders to lower their wind/hail deductibles under a separate policy.

## Why You Need It:

With many companies now requiring higher deductibles, offering the Wind/Hail Deductible Buy Down Insurance coverage offers a very competitive solution for your accounts.