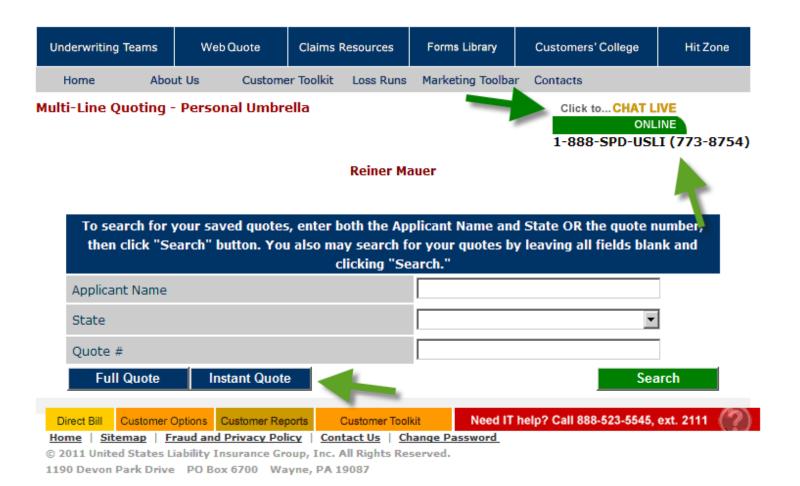

### **Online Underwriting Resolution**

## Online Underwriting Resolution Through Web Chat

- When you are quoting online, you can web chat with one of the Instant Quote underwriters to resolve system questions or underwriting submit issues
- The underwriters will work with you to turn the submission into a quote along with pre-filled applications and point of sale materials

Instant Quote can reduce transaction time from days to minutes!