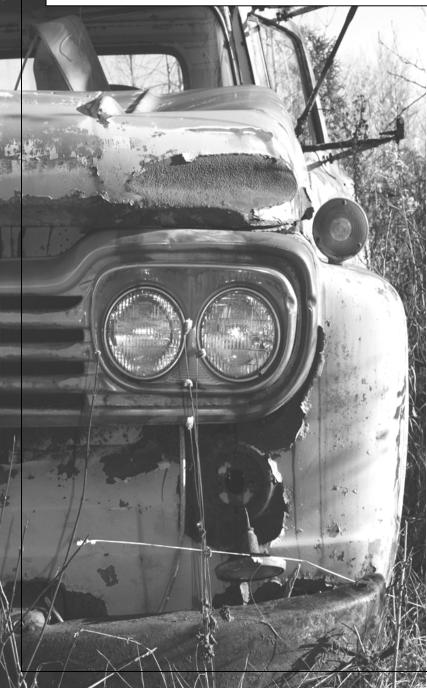

# SALVAGE YARDS & AUTO DISMANTLING

## **OPERATION GUIDELINES**

#### **Pull Your Own Parts**

- Car crushing is allowed (restrictions apply)
- Entire lot fenced (min 4 ft high)
- Inspection required
- No auto jacks, cutting torches or sawzalls allowed

- No more than 2 autos stacked
- No rebuilding of autos
- Policy must be in place prohibiting people to enter with open-toed shoes, pets & children under 16
- Unbolting only

## Other than Pull Your Own Parts

- Car crushing is allowed (restrictions apply)
- Entire lot fenced (min 4 ft high)
- Inspection required
- No more than 3 autos stacked
- No rebuilding of autos